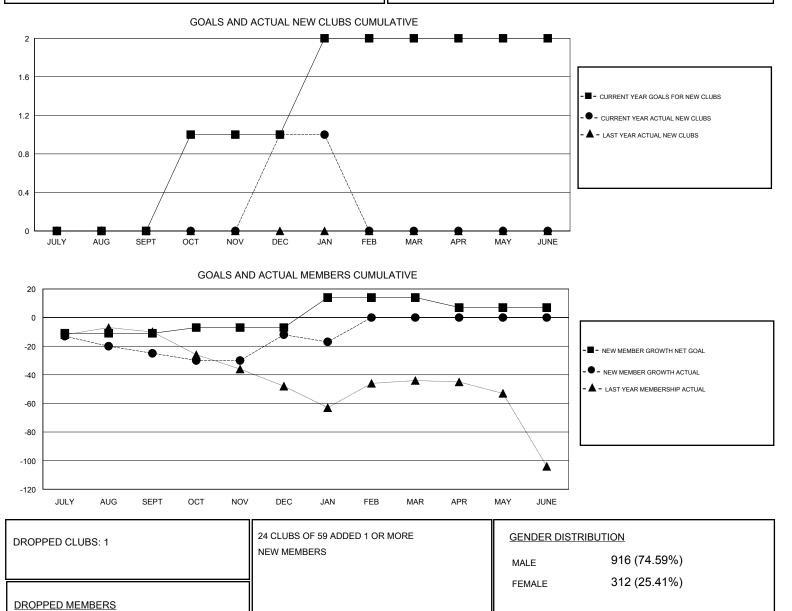

## LOCATION NORTH CAROLINA

GMT CA

| Clubs                 |               |           |               | Members               |                                                                |                                                              |                                                    |
|-----------------------|---------------|-----------|---------------|-----------------------|----------------------------------------------------------------|--------------------------------------------------------------|----------------------------------------------------|
| RESULTS FOR 2016-2017 |               |           |               | RESULTS FOR 2016-2017 |                                                                |                                                              |                                                    |
| QUARTER               | NEW CLUB GOAL | NEW CLUBS | DROPPED CLUBS | QUARTER               | NEW MEMBER GROWTH<br>NET GOAL (not reinstated<br>or transfers) | NEW MEMBER<br>GROWTH ACTUAL (not<br>reinstated or transfers) | DROPPED<br>MEMBERS ACTUAL<br>(including transfers) |
| JULY/AUG/SEPT         | 0             | 0         | 0             | JULY/AUG/SEPT         | -11                                                            | 23                                                           | 48                                                 |
| OCT/NOV/DEC           | 1             | 1         | 0             | OCT/NOV/DEC           | 4                                                              | 39                                                           | 26                                                 |
| JAN/FEB/MAR           | 1             | 0         | 1             | JAN/FEB/MAR           | 21                                                             | 24                                                           | 29                                                 |
| APR/MAY/JUNE          | 0             | 0         | 0             | APR/MAY/JUNE          | -7                                                             | 0                                                            | 0                                                  |